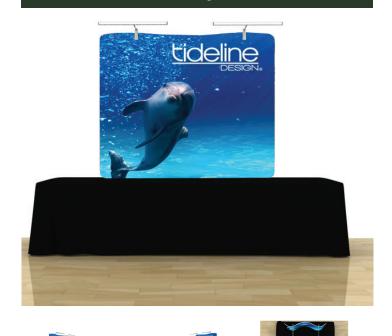

## 6ft GenTube - Tabletop

The GenTube 6ft. Tabletop is the most popular of our imported displays. The GenTube portable trade show exhibit sets up in minutes. Lightweight with the option to print on one side or both sides! The GenTube 6ft. Tabletop Straight can be used alone or in combination with other displays to fill a larger space.

Price: \$518 (Single-Sided) \$878 (Double-Sided)

## This package includes:

- Aluminum Frame
- Travel Bag w/ Wheels
- Single-Side Graphic Print