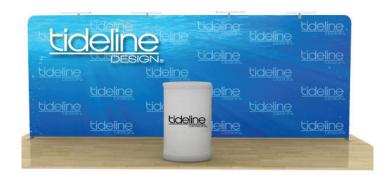

## 20ft GenTube - Straight

The GenTube 10x20 is the most popular of our imported displays. The GenTube portable trade show exhibit sets up in minutes. Lightweight with the option to print on one side or both sides! The GenTube 10x20 Straight can be used alone or in combination with other displays to fill a larger space.

## This package includes:

- Aluminum Frame
- Travel Bag w/ Wheels
- Single-Side Graphic Print