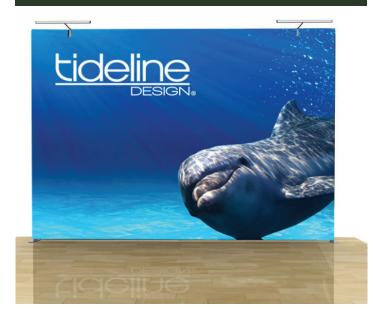

### 10ft GenTube - Straight

## This package includes:

- Aluminum Frame
- Travel Bag w/ Wheels
- Single-Sided Graphic Print

# The GenTube 10x10 is the most popular of our imported displays. The GenTube portable trade show exhibit sets up in minutes. Lightweight with the option to print on one side or both sides! The GenTube 10x10 Straight can be used alone or in combination with other displays to fill a larger space.

#### Price: \$1038 (Single-Sided) \$1,534 (Double-Sided)