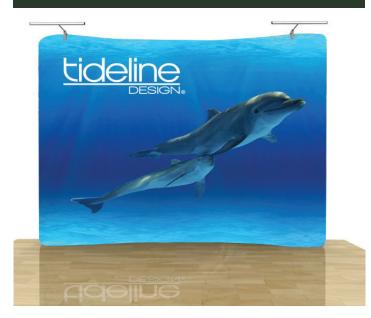

### 10ft GenTube - Curved

## This package includes:

- Aluminum Frame
- Travel Bag w/ Wheels
- Single-Sided Graphic Print

# The GenTube 10x10 is the most popular of our imported displays. The GenTube portable trade show exhibit sets up in minutes. Lightweight with the option to print on one side or both sides! The GenTube 10x10 Curved can be used alone or in combination with other displays to fill a larger space.

### Price: \$898 (Single-Sided) \$1,394 (Double-Sided)